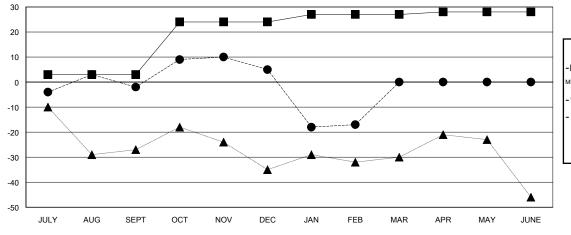

## District 27 E1

Results as of: 2/28/2015

GMT: Judy Hankom LOCATION WISCONSIN GMT CA 1

| -■-  | CURRENT YEAR GOALS FOR NEW |
|------|----------------------------|
| мемв | ERS                        |

- LAST YEAR ACTUAL MEMBERS