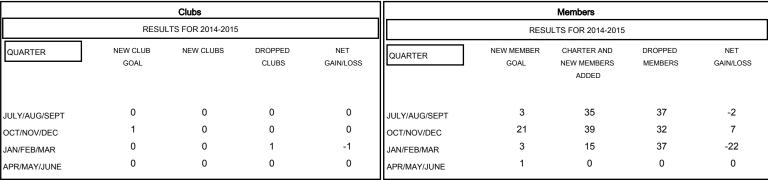

CURRENT YEAR ACTUAL MEMBERS

| DROPPED CLUBS: 1 |     |
|------------------|-----|
| DROPPED MEMBERS  |     |
| DECEASED         | 13  |
| CLUB CANCELLED   | 0   |
| OTHER            | 93  |
| TOTAL            | 106 |